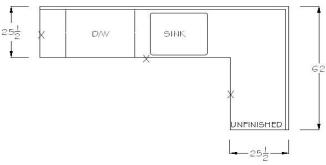

Refer to the sample layout drawing for examples.

## **Drawing Instructions**

- Use the following symbols to indicate finished edge and backsplash
  "X" Finished Edge "====="(double line) Back/side splash
- Provide all back wall dimensions
- Indicate location of all appliances
- Specify any window extensions or sills, include depth and length
- Specify any special details for the project